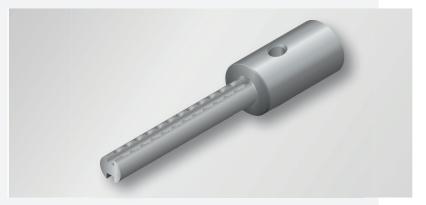

--------------|
| Fastening                        | The original shaft must be adjusted accord-<br>ing to the door dimensions                                                            |
| Adjustment                       | For the intervals of 61 to 77 mm (measured from the forend screw mid position), the standard shaft must be shortened by up to 16 mm! |
| Extension of outer shaft maximum | 104 mm (measured from the forend screw mid position)                                                                                 |
| Optional                         | The cylinder extension can be carried out by the factory if required                                                                 |

#### secuENTRY Shaft extension.



Dimensions in mm | Fig. 1:1

### **Product illustration.**



## **Product information.**

Scope of delivery:

- Shaft extension
  Fastening bolt