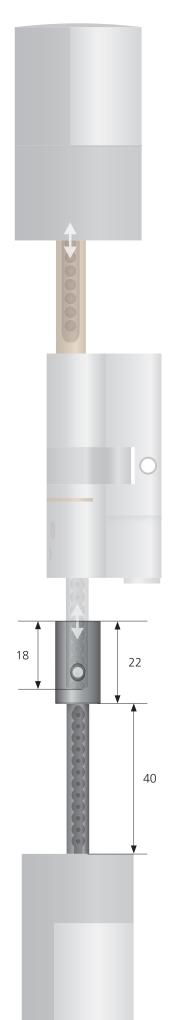

----------------------------------------------------------------------------|
| Fastening                        | The original shaft must be adjusted accord-<br>ing to the door dimensions                                                            |
| Adjustment                       | For the intervals of 61 to 77 mm (measured from the forend screw mid position), the standard shaft must be shortened by up to 16 mm! |
| Extension of outer shaft maximum | 104 mm (measured from the forend screw mid position)                                                                                 |
| Optional                         | The cylinder extension can be carried out by the factory if required                                                                 |

#### secuENTRY Shaft extension.



Dimensions in mm | Fig. 1:1

### **Product illustration.**



## **Product information.**

Scope of delivery:

- Shaft extension
  Fastening bolt