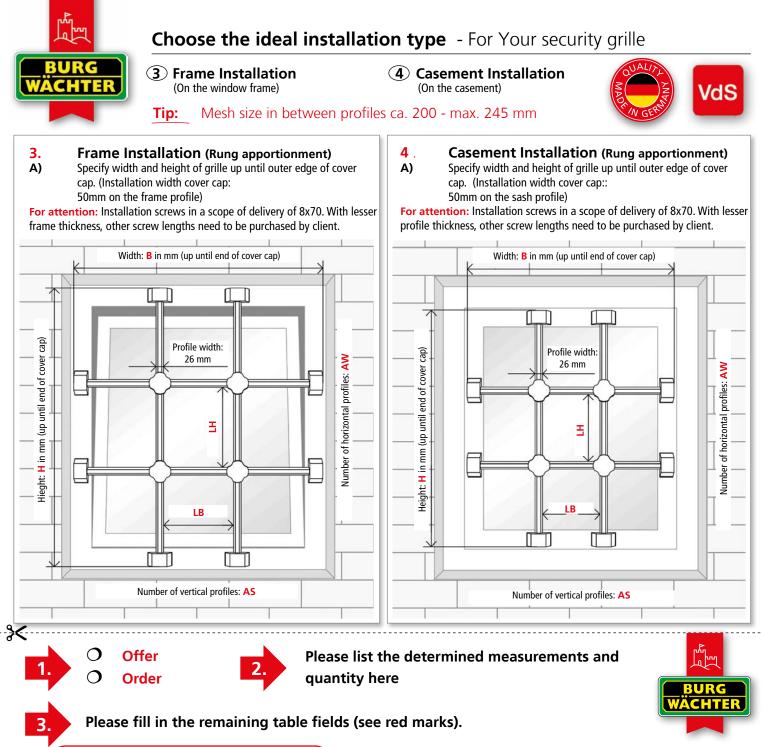

## Custom-made security grilles - individual order form

WinProtec



Your custom-fit security lattice window. Manufactured to Your individual measurements.

## www.burg.biz





Number of vertical profiles: AS





| ser. no.<br>Grille | Installation<br>type<br>(e.g. 2A)                                    | Width in mm<br>B | Height in mm<br>H                       | Quantity vertical profiles:<br>AS | Quantity horizontal<br>profiles: <b>AW</b> | clear width in mm:<br>LB | clear height in mm:<br><b>LH</b> |
|--------------------|----------------------------------------------------------------------|------------------|-----------------------------------------|-----------------------------------|--------------------------------------------|--------------------------|----------------------------------|
| 1                  |                                                                      |                  |                                         |                                   |