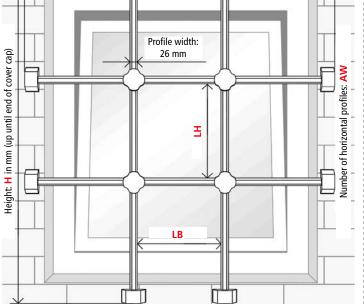

## Suggestion for ideal apportionment of Your security grille

 $\checkmark$  If the grille, at the bottom (e.g. due to a sill that should not be spudded) and/or at the top (e.g. due to a shutter box) cannot be screwed in, the grille should be installed as displayed in sketch no. 1.2 or 2.2 (see inner surface). The grille will only be fastened sideways.