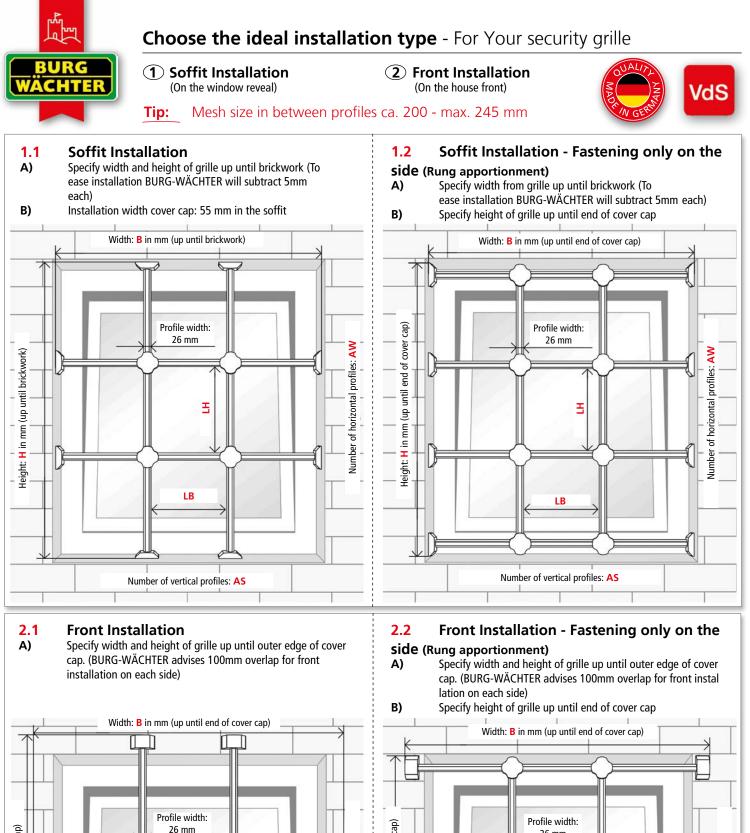

## Suggestion for ideal apportionment of Your security grille

✓ Please fill in the order form completely!

Your window grille ordered quickly and easily!

 $\checkmark$  Suggestions for apportionment of your security grille ease the choice.

✓ Always choose the installation type that is the most stable fastening possibility! (usu. front or soffit)

✓ Please consider existing rolling shutters when choosing the installation type.

 $\checkmark$  For frame- or casement installation: Please check if the installation screws can be screwed in easily and that they e.g. do not damage the fitting parts.

✓ The casement installation is only recommended for terrace- resp. front doors with glass section.

 $\checkmark$  For front installation: is there an existent window sill and can the security grille with its bottom end fastening and the cover cap B be screwed into the sill?

 $\checkmark$  If the grille, at the bottom (e.g. due to a sill that should not be spudded) and/or at the top (e.g. due to a shutter box) cannot be screwed in, the grille should be installed as displayed in sketch no. 1.2 or 2.2 (see inner surface). The grille will only be fastened sideways.