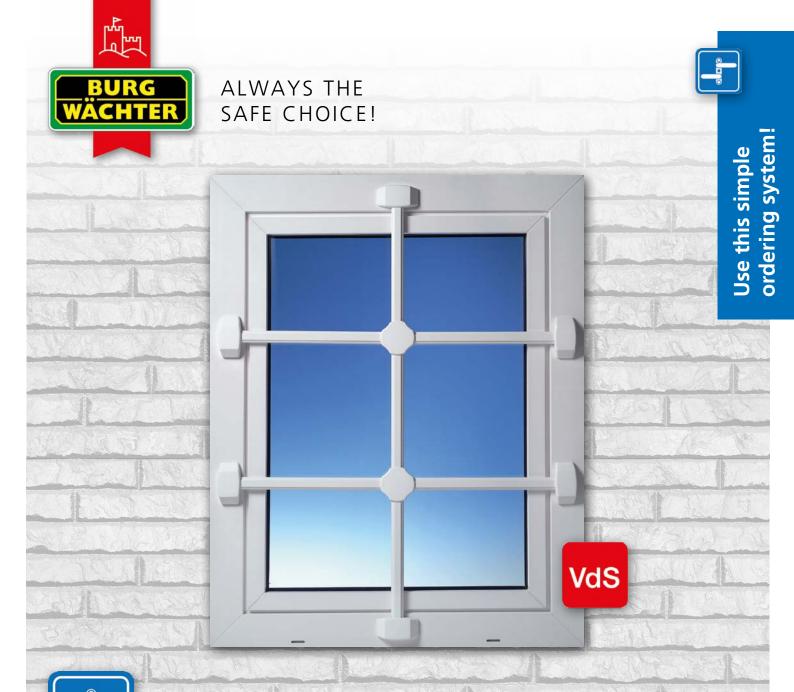

## Custom-made security grilles - individual order form

WinProtec

Your custom-fit security lattice window. Manufactured to Your individual measurements.

✓ Please fill in the order form completely!

Your window grille ordered quickly and easily!

 $\checkmark$  Suggestions for apportionment of your security grille ease the choice.

✓ Always choose the installation type that is the most stable fastening possibility! (usu. front or soffit)