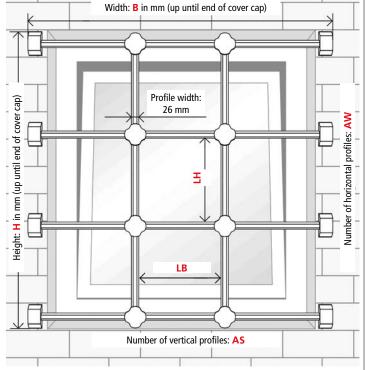

## Suggestion for ideal apportionment of Your security grille

✓ The casement installation is only recommended for terrace- resp. front doors with glass section.

 $\checkmark$  For front installation: is there an existent window sill and can the security grille with its bottom end fastening and the cover cap B be screwed into the sill?